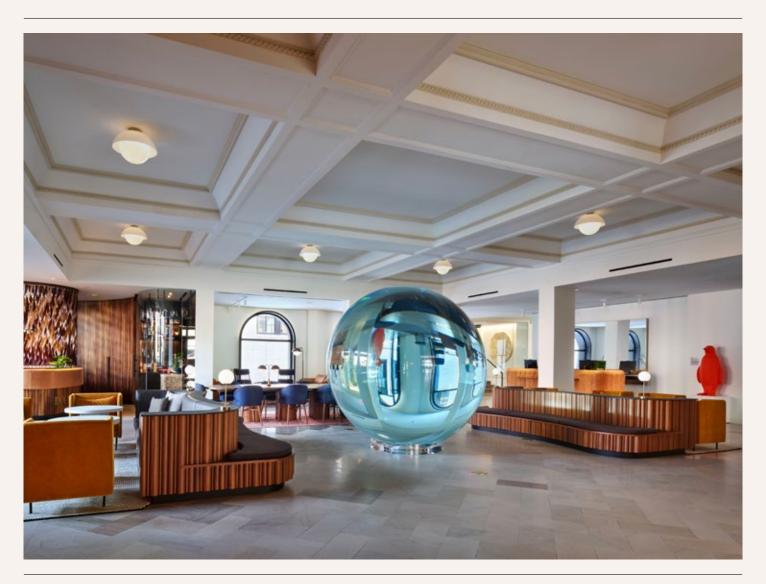

## At the corner of curiosity

A Contemporary Art Museum

BRAND PILLARS

Rooted in contemporary art

Opening up the *inaccessible* 

Fostering connection through community

HOTELS

OPEN KEYS

Reader's Choice Award 2021

135,000sf Average Building Size 10,000sf

Minimum Exhibition Space (Incl. Lobby & Event Spaces) 380sf

Guest Room Net Floor Area

150-250

Target Room Count

MUST-HAVES

Museum Exhibition Space Restaurant / Bar / Lounge Meeting & Event Spaces Fitness Center

NICE-TO-HAVES

Spa Treatment Rooms Rooftop Indoor / Outdoor Space 10% Suites **Parking** Culturally Rich Surroundings